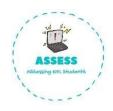

1. Read and answer the questions and color.

- 1. Has he got a yellow head?
- 2. Has he got blue eyes?
- 3. Has he got a red nose?
- 4. Has he got two legs?
- 5. Has he got short legs?
- 6. Has he got red hands?